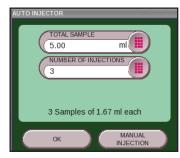

### **AutoInjector Module**

The AutoInjector is designed for the user who needs to make multiple purification runs of the same sample. Simply input the volume of sample you have and the number of injections needed for purification.

- Automate multiple injections of the same sample with up to 100 repeat injections totaling up to 1 liter of sample
- Automatic cleaning procedure eliminates carry-over

Utilize the simple single-screen user interface.