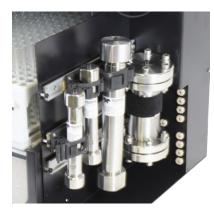

#### **Column Selector Module**

Define up to four columns and their respective position in the EZ Prep's configuration screen for fast set up. When you select the column needed for

your purification, Isco's PeakTrak® switches the column selector valve to the correct position.

Use all four positions for different columns or dedicate a position to bypass for system flush.

- The Column Selector has positions for up to four preparative columns with diameters from 10 – 50 mm and lengths up to 250 mm
- Reduce leaks from manual column changes
- Use alone or in conjunction with the AutoInjector or the AutoSampler

Dimensions (HxWxD) AutoInjector Module

Maximize available bench space by mounting the Column Selector Module to the side of the EZ Prep or by stacking it under the AutoSampler

**Specifications** 

5.0 x 1.9 x 6.3 in (12.7 x 4.8 x 16.0 cm)