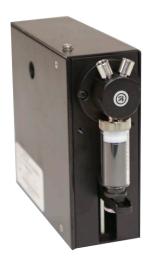

### **AutoInjector Module**

The AutoInjector is designed for the user who needs to make multiple purification runs of the same sample. Simply input the volume of sample you have and the number of injections needed for purification.

- Automate multiple injections of the same sample with up to 100 repeat injections totaling up to 1 liter of sample
- Automatic cleaning procedure eliminates carry-over

Utilize the simple single-screen user interface.