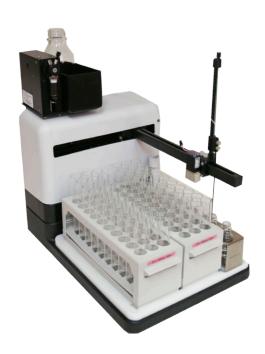

## AutoSampler Module

If you have several different samples to purify which may require multiple injections and different chromatographic conditions, the AutoSampler is the right product for you. Build a simple sample table in seconds, press start, and let the system do the rest. RFID identification on sample load and collection racks eliminates errors.

- Expand fraction collector capacity with the two additional collection racks on the AutoSampler deck
- Washes the probe between samples to eliminate carry-over

Make your priority sample run next.