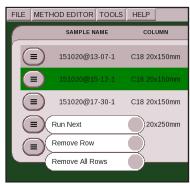

## AutoSampler Module

If you have several different samples to purify which may require multiple injections and different chromatographic conditions, the AutoSampler is the right product for you. Build a simple sample table in seconds, press start, and let the system do the rest. RFID identification on sample load and collection racks eliminates errors.

- Expand fraction collector capacity with the two additional collection racks on the AutoSampler deck
- Washes the probe between samples to eliminate carry-over

Make your priority sample run next.