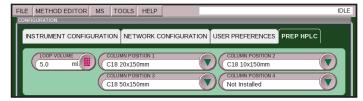

#### **Column Selector Module**

Define up to four columns and their respective position in the EZ Prep's configuration screen for fast set up. When you select the column needed for

your purification, Isco's PeakTrak® switches the column selector valve to the correct position.

Use all four positions for different columns or dedicate a position to bypass for system flush.

- The Column Selector has positions for up to four preparative columns with diameters from 10 – 50 mm and lengths up to 250 mm
- Reduce leaks from manual column changes
- Use alone or in conjunction with the AutoInjector or the AutoSampler